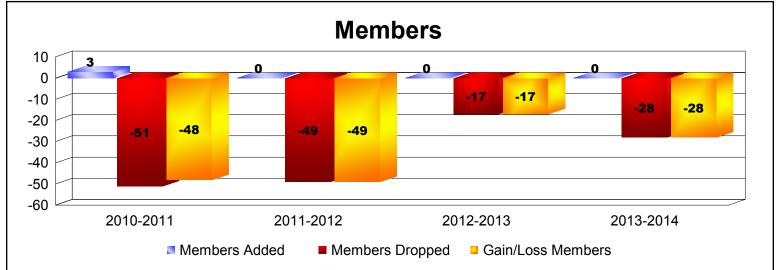

**Disbanded Districts**As of June 2014 Cumulative

| Year      | New<br>Clubs | Dropped<br>Clubs | Gain/<br>Loss<br>Clubs | New<br>Members | Charter<br>Members | Reinstate<br>Members | Transfer<br>Members | Total<br>Member<br>Added | Total<br>Members<br>Dropped | Gain/<br>Loss<br>Members |
|-----------|--------------|------------------|------------------------|----------------|--------------------|----------------------|---------------------|--------------------------|-----------------------------|--------------------------|
| 2010-2011 | 0            | -1               | -1                     | 2              | 0                  | 0                    | 1                   | 3                        | -51                         | -48                      |
| 2011-2012 | 0            | -2               | -2                     | 0              | 0                  | 0                    | 0                   | 0                        | -49                         | -49                      |
| 2012-2013 | 0            | -3               | -3                     | 0              | 0                  | 0                    | 0                   | 0                        | -17                         | -17                      |
| 2013-2014 | 0            | -2               | -2                     | 0              | 0                  | 0                    | 0                   | 0                        | -28                         | -28                      |
| Average   | 0            | -2               | -2                     | 1              | 0                  | 0                    | 0                   | 1                        | -36                         | -36                      |