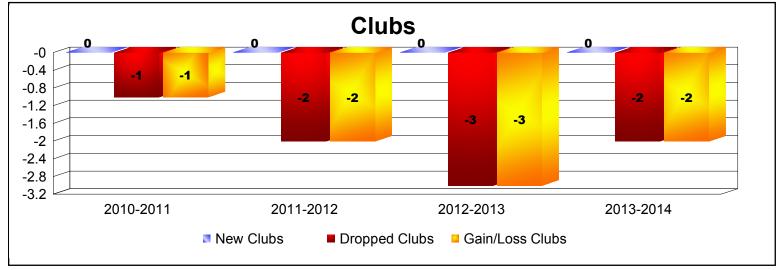

**Disbanded Districts**As of June 2014 Cumulative

| Year      | New<br>Clubs | Dropped<br>Clubs | Gain/<br>Loss<br>Clubs | New<br>Members | Charter<br>Members | Reinstate<br>Members | Transfer<br>Members | Total<br>Member<br>Added | Total<br>Members<br>Dropped | Gain/<br>Loss<br>Members |
|-----------|--------------|------------------|------------------------|----------------|--------------------|----------------------|---------------------|--------------------------|-----------------------------|--------------------------|
| 2010-2011 | 0            | -1               | -1                     | 2              | 0                  | 0                    | 1                   | 3                        | -51                         | -48                      |
| 2011-2012 | 0            | -2               | -2                     | 0              | 0                  | 0                    | 0                   | 0                        | -49                         | -49                      |
| 2012-2013 | 0            | -3               | -3                     | 0              | 0                  | 0                    | 0                   | 0                        | -17                         | -17                      |
| 2013-2014 | 0            | -2               | -2                     | 0              | 0                  | 0                    | 0                   | 0                        | -28                         | -28                      |
| Average   | 0            | -2               | -2                     | 1              | 0                  | 0                    | 0                   | 1                        | -36                         | -36                      |